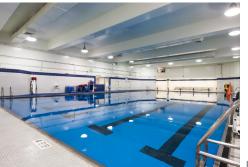

**SWIMMING POOL** 

- · Lifeguard on duty
- 25 yards with six lanes
- Six feet deep at the deepest end and four feet deep at the shallow end
- Heated and HVAC installed

Truly a multi-purpose space, our studio is available for your indoor rehearsals or yoga and dance lessons:

# **SWIMMING POOL**